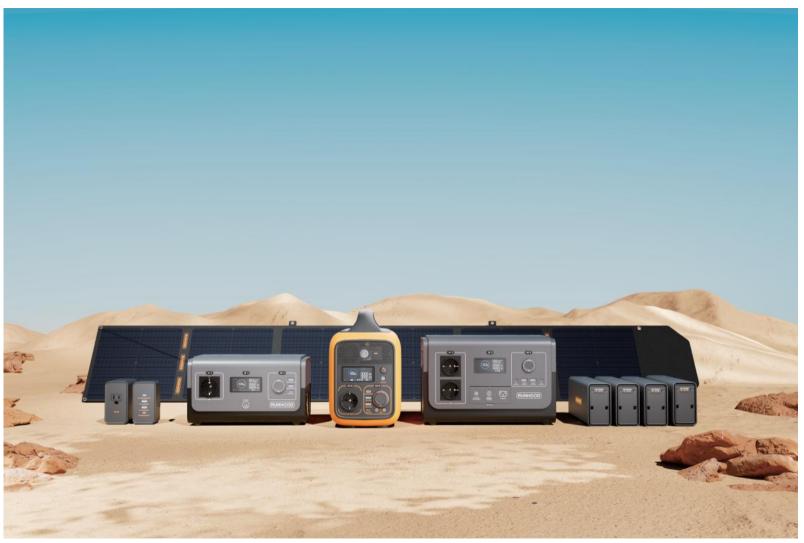

# Diseño Modular

La familia de estaciones de energía portátiles RUNHOOD se basa en baterías modulares, lo que las convierte en una combinación libre y creativa. Puedes elegir diferentes cantidades de módulos de batería para adaptarse fácilmente a varios dispositivos. Con baterías adicionales completamente cargadas y nuestro exclusivo diseño intercambiable, la capacidad de tu motor anfitrión depende completamente de ti.

# Combinación DIY, ¡tú decides la capacidad!

HE600 + 2x EB324

| Fotericia.          | 00077                                                                                                                                                                                              |
|---------------------|----------------------------------------------------------------------------------------------------------------------------------------------------------------------------------------------------|
| Capacidad :         | 648Wh máx.                                                                                                                                                                                         |
| Tipo de batería :   | NMC de iones de litio                                                                                                                                                                              |
| Dimensión (HE600) : | 33 x 17,30 x 22,40 cm                                                                                                                                                                              |
| Peso :              | 7,60 kg                                                                                                                                                                                            |
| Entrada :           | Panel solar 15V-23V 10A máx. Compatible con MPPT<br>Adaptador 180W<br>1x USB-C PD 100W máx<br>Cargador de coche 12V 10A 120W máx.                                                                  |
| Salida :            | 1x Salida de CA de onda sinusoidal pura<br>230V 50Hz, total 600W (pico 1200W) máx.<br>2x USB-C PD 100W, total 200W máx.<br>2x USB-A QC3,0 28W, total 56W máx.<br>2x CC 12V 5A 60W, total 120W máx. |
|                     | 1x Puerto de coche 12V 10A 120W máx.                                                                                                                                                               |
|                     | Capacidad :<br>Tipo de batería :<br>Dimensión (HE600) :<br>Peso :<br>Entrada :                                                                                                                     |

Solar Charger SC200

Solar Panel SERI 100

RUNHOOD

Solar Panel SERI 200

SHANGHAI RUNHOOD SMART ENERGY CO., LTD.

- Room 401, Building 5, No. 218, Mingnan Road, Songjiang District, Shanghai, China
- www.runhoodpower.com