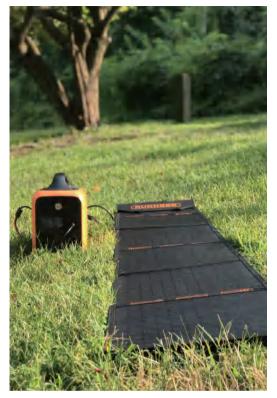

# Energía llimitada y Carga Inteligente

Estación de energía cargada mediante panel solar

Estación de energía cargada a través del coche

Estación de energía cargada a través de un tomacorriente de pared

# SIN NECESIDAD DE ESPERAR, SOLO CAMBIAR

Con la serie RUNHOOD RALLYE, los usuarios pueden recargar las barras de energía cuando se agoten directamente con el panel solar y luego reemplazarlas en la estación central.