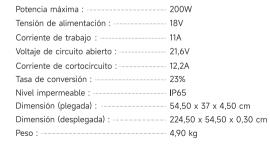

| Potencia :           | 200W máx.       |
|----------------------|-----------------|
| Tensión FV :         | 15V DC~23,5V DC |
| Tensión de carga :   | 24,7V DC        |
| Corriente FV :       | 10A máx.        |
| Corriente de carga : | 10A máx.        |