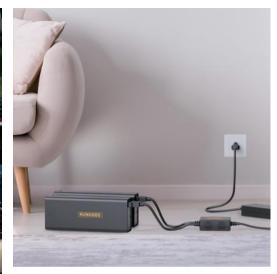

# Energía llimitada y Carga Inteligente

Estación de energía cargada mediante panel solar

Estación de energía cargada a través del coche

Estación de energía cargada a través de un tomacorriente de pared