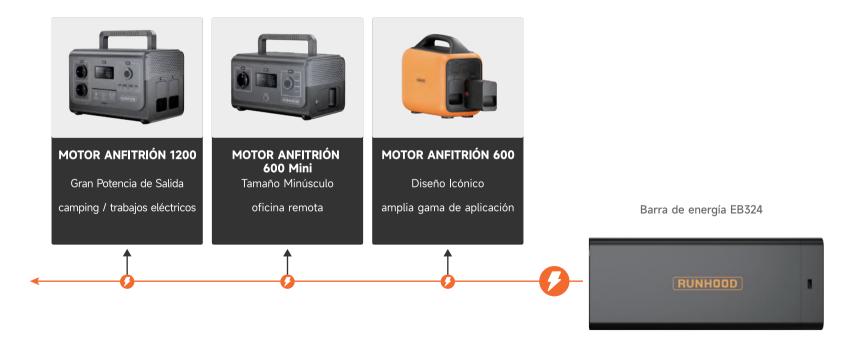

# Diseño Modular

La familia de estaciones de energía portátiles RUNHOOD se basa en baterías modulares, lo que las convierte en una combinación libre y creativa. Puedes elegir diferentes cantidades de módulos de batería para adaptarse fácilmente a varios dispositivos. Con baterías adicionales completamente cargadas y nuestro exclusivo diseño intercambiable, la capacidad de tu motor anfitrión depende completamente de ti.

# Versatilidad e Independencia

Las exclusivas baterías modulares de RUNHOOD le ofrecen más formas de utilizar la energía, lo que supone un trabajo pionero en el sector de las centrales eléctricas portátiles. Su diseño modular permite a los usuarios elegir entre varias opciones de energía al enlazar el conector de CA (AE80) para crear una mini central eléctrica portátil de 80W/324Wh o bien, utilizando el conector de CC (UE256) para un potente banco de energía de 90000mAh con 2 PD 100W y 2 USB 3.0 tomacorrientes. ¡Disfruta de la comodidad y la adaptabilidad para todas tus necesidades de energía con RUNHOOD!

Conector CA módulo motor AE80

Conector USB módulo motor UE256

Barra de energía EB324

Barra energética cargada mediante panel solar

Barra energética cargada a través del coche

Barra energética cargada a través de un tomacorriente de pared