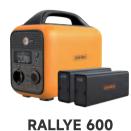

# Combinación DIY, ¡tú decides la capacidad!

HE600 + 2x EB324

| Fotericia.          | 00077                                                                                                                                                                                              |
|---------------------|----------------------------------------------------------------------------------------------------------------------------------------------------------------------------------------------------|
| Capacidad :         | 648Wh máx.                                                                                                                                                                                         |
| Tipo de batería :   | NMC de iones de litio                                                                                                                                                                              |
| Dimensión (HE600) : | 33 x 17,30 x 22,40 cm                                                                                                                                                                              |
| Peso :              | 7,60 kg                                                                                                                                                                                            |
| Entrada :           | Panel solar 15V-23V 10A máx. Compatible con MPPT<br>Adaptador 180W<br>1x USB-C PD 100W máx<br>Cargador de coche 12V 10A 120W máx.                                                                  |
| Salida :            | 1x Salida de CA de onda sinusoidal pura<br>230V 50Hz, total 600W (pico 1200W) máx.<br>2x USB-C PD 100W, total 200W máx.<br>2x USB-A QC3,0 28W, total 56W máx.<br>2x CC 12V 5A 60W, total 120W máx. |
|                     | 1x Puerto de coche 12V 10A 120W máx.                                                                                                                                                               |
|                     | Capacidad :<br>Tipo de batería :<br>Dimensión (HE600) :<br>Peso :<br>Entrada :                                                                                                                     |

Potencia · ----- 600W

**RALLYE 600 PRO** HE600 + 4x EB324 + UE256 + AE80 + SERI 100

| Potencia :          | - 600W                                                                                                                                                                                                                                                                                       |
|---------------------|----------------------------------------------------------------------------------------------------------------------------------------------------------------------------------------------------------------------------------------------------------------------------------------------|
| Capacidad :         | - 1296Wh máx.                                                                                                                                                                                                                                                                                |
| Tipo de batería :   | NMC de iones de litio                                                                                                                                                                                                                                                                        |
| Dimensión (HE600) : | - 33 x 17,30 x 22,40 cm                                                                                                                                                                                                                                                                      |
| Peso :              | - 12,20 kg                                                                                                                                                                                                                                                                                   |
| Entrada :           | <ul> <li>Panel solar 15V-23V 10A máx. Compatible con MPPT</li> <li>Adaptador 180W</li> <li>1x USB-C PD 100W máx.</li> <li>Cargador de coche 12V 10A 120W máx.</li> </ul>                                                                                                                     |
| Salida :            | <ol> <li>1x Salida de CA de onda sinusoidal pura 230V</li> <li>50Hz, total 600W (pico 1200W) máx.</li> <li>2x USB-C PD 100W, total 200W máx.</li> <li>2x USB-A QC3,0 28W, total 56W máx.</li> <li>2x CC 12V 5A 60W, total 120W máx.</li> <li>1x Puerto de coche 12V 10A 120W máx.</li> </ol> |
|                     | ix Puerto de coche izv iuA izuw max.                                                                                                                                                                                                                                                         |