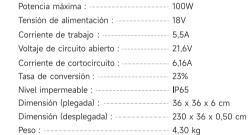

| Potencia :           | 200W máx.       |
|----------------------|-----------------|
| Tensión FV :         | 15V DC~23,5V DC |
| Tensión de carga :   | 24,7V DC        |
| Corriente FV :       | 10A máx.        |
| Corriente de carga : | 10A máx.        |