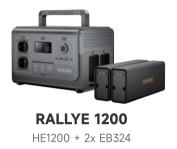

| 1200W                                                                                             |
|---------------------------------------------------------------------------------------------------|
| 648Wh máx.                                                                                        |
| NMC de iones de litio                                                                             |
| 32 x 20 x 21 cm                                                                                   |
| 8,4 kg                                                                                            |
| Panel solar 15V-23V 10A máx. Compatible con MPPT<br>Adaptador 180W                                |
| La potencia máxima de entrada de CA es de 400W (230V 50Hz)<br>Cargador de coche 12V 10A 120W máx. |
| 2x Salida de CA de onda sinusoidal pura 230V<br>50Hz, total 1200W (pico 2400W) máx.               |
| 2x USB-A QC3,0 28W, total 56W máx.                                                                |
| 2x USB-C PD 100W, total 200W máx.                                                                 |
| 1x Salida de carga inalámbrica 5/10/15W                                                           |
| 1x Puerto de coche 12V 10A 120W máx.                                                              |
|                                                                                                   |

**RALLYE 1200 PRO** HE1200 + 4x EB324 + UE256 + AE80 + SERI 100 + SC200

| Potencia :           | - 1200W                                                                                                                                                                     |
|----------------------|-----------------------------------------------------------------------------------------------------------------------------------------------------------------------------|
| Capacidad :          | - 1296Wh máx.                                                                                                                                                               |
| Tipo de batería :    | NMC de iones de litio                                                                                                                                                       |
| Dimensión (HE1200) : | - 32 x 20 x 21 cm                                                                                                                                                           |
| Peso :               | - 12,9 kg                                                                                                                                                                   |
| Entrada :            | - Panel solar 15V-23V 10A máx. Compatible con MPPT<br>Adaptador 180W                                                                                                        |
|                      | La potencia máxima de entrada de CA es de 400W (230V 50Hz)<br>Cargador de coche 12V 10A 120W máx.                                                                           |
| Salida :             | <sup>-</sup> 2x Salida de CA de onda sinusoidal pura 230V<br>50Hz, total 1200W (pico 2400W) máx.<br>2x USB-C PD 100W, total 200W máx.<br>2x USB-A QC3.0 28W, total 56W máx. |
|                      | 1x Salida de carga inalámbrica 5/10/15W                                                                                                                                     |
|                      | 1x Puerto de coche 12V 10A 120W máx.                                                                                                                                        |