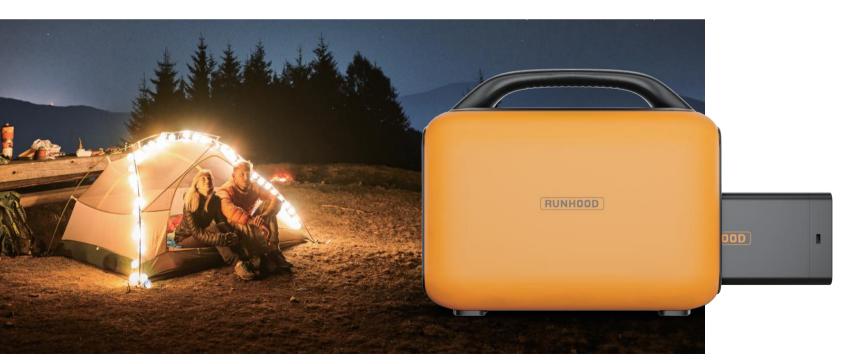

# ¡Mantente en Movimiento!

Con un diseño único y intercambiable, una innovadora batería enchufable y tecnología de sistema de reemplazo, la estación de energía portátil de la serie RUNHOOD Rallye suministra una energía conveniente y duradera, asegurando un rendimiento confiable en varios entornos. Cuando las baterías se agotan, puedes cambiarlas sobre la marcha, manteniendo encendidos tus electrodomésticos y dispositivos. La función rápida de reemplazo de la batería acorta eficazmente el tiempo de espera para cargar y te libera de problemas.

Siendo la única estación de energía portátil intercambiable del mercado, Runhood Rallye Series no solo es potente en función, sino que también ha dedicado grandes esfuerzos en apariencia y portabilidad. Su icónico diseño patentado lo convierte en la elección de confianza de muchos entusiastas del aire libre. Proporcionar energía ininterrumpida y un amplio grado de flexibilidad durante la carga y descarga realmente satisface la demanda de electricidad de los usuarios.