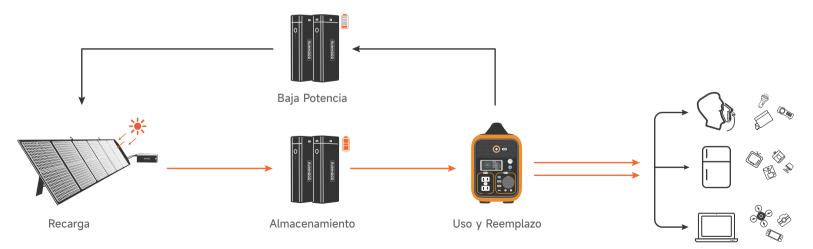

# SIN NECESIDAD DE ESPERAR, SOLO CAMBIAR

Con la serie RUNHOOD RALLYE, los usuarios pueden recargar las barras de energía cuando se agoten directamente con el panel solar y luego reemplazarlas en la estación central.

# No Importa a Dónde Te Lleve Tu Aventura, RUNHOOD Impulsa Tu Viaje

Explora el Mundo Carga Tu Vida Descansa Tranquilo con la Seguridad de RUNHOOD

Con nuestro innovador diseño intercambiable, recuperas la energía en segundos en lugar de esperar horas, asegurando un suministro continuo a tus dispositivos y electrodomésticos. La serie RUNHOOD Rallye ofrece una forma sin precedentes de utilizar la energía portátil. Tú decides la potencia. No hay límites en la capacidad. Hay más opciones para utilizar la energía que nunca antes. Con RUNHOOD, vives con libertad energética.