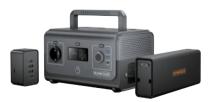

# Combinación DIY, ¡tú decides la capacidad!

HE600 + 2x EB324

| Fotericia.          | 00077                                                                                                                                                                                              |
|---------------------|----------------------------------------------------------------------------------------------------------------------------------------------------------------------------------------------------|
| Capacidad :         | 648Wh máx.                                                                                                                                                                                         |
| Tipo de batería :   | NMC de iones de litio                                                                                                                                                                              |
| Dimensión (HE600) : | 33 x 17,30 x 22,40 cm                                                                                                                                                                              |
| Peso :              | 7,60 kg                                                                                                                                                                                            |
| Entrada :           | Panel solar 15V-23V 10A máx. Compatible con MPPT<br>Adaptador 180W<br>1x USB-C PD 100W máx<br>Cargador de coche 12V 10A 120W máx.                                                                  |
| Salida :            | 1x Salida de CA de onda sinusoidal pura<br>230V 50Hz, total 600W (pico 1200W) máx.<br>2x USB-C PD 100W, total 200W máx.<br>2x USB-A QC3,0 28W, total 56W máx.<br>2x CC 12V 5A 60W, total 120W máx. |
|                     | 1x Puerto de coche 12V 10A 120W máx.                                                                                                                                                               |
|                     | Capacidad :<br>Tipo de batería :<br>Dimensión (HE600) :<br>Peso :<br>Entrada :                                                                                                                     |

| 1200W                                                                                             |
|---------------------------------------------------------------------------------------------------|
| 648Wh máx.                                                                                        |
| NMC de iones de litio                                                                             |
| 32 x 20 x 21 cm                                                                                   |
| 8,4 kg                                                                                            |
| Panel solar 15V-23V 10A máx. Compatible con MPPT<br>Adaptador 180W                                |
| La potencia máxima de entrada de CA es de 400W (230V 50Hz)<br>Cargador de coche 12V 10A 120W máx. |
| 2x Salida de CA de onda sinusoidal pura 230V<br>50Hz, total 1200W (pico 2400W) máx.               |
| 2x USB-A QC3,0 28W, total 56W máx.                                                                |
| 2x USB-C PD 100W, total 200W máx.                                                                 |
| 1x Salida de carga inalámbrica 5/10/15W                                                           |
| 1x Puerto de coche 12V 10A 120W máx.                                                              |
|                                                                                                   |