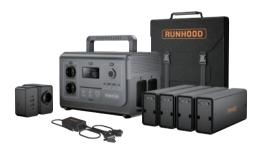

Potencia · ----- 600W

**RALLYE 600 PRO** HE600 + 4x EB324 + UE256 + AE80 + SERI 100

| Potencia :          | - 600W                                                                                                                                                                                                                                                                                       |
|---------------------|----------------------------------------------------------------------------------------------------------------------------------------------------------------------------------------------------------------------------------------------------------------------------------------------|
| Capacidad :         | - 1296Wh máx.                                                                                                                                                                                                                                                                                |
| Tipo de batería :   | NMC de iones de litio                                                                                                                                                                                                                                                                        |
| Dimensión (HE600) : | - 33 x 17,30 x 22,40 cm                                                                                                                                                                                                                                                                      |
| Peso :              | - 12,20 kg                                                                                                                                                                                                                                                                                   |
| Entrada :           | <ul> <li>Panel solar 15V-23V 10A máx. Compatible con MPPT</li> <li>Adaptador 180W</li> <li>1x USB-C PD 100W máx.</li> <li>Cargador de coche 12V 10A 120W máx.</li> </ul>                                                                                                                     |
| Salida :            | <ol> <li>1x Salida de CA de onda sinusoidal pura 230V</li> <li>50Hz, total 600W (pico 1200W) máx.</li> <li>2x USB-C PD 100W, total 200W máx.</li> <li>2x USB-A QC3,0 28W, total 56W máx.</li> <li>2x CC 12V 5A 60W, total 120W máx.</li> <li>1x Puerto de coche 12V 10A 120W máx.</li> </ol> |
|                     | ix Puerto de coche izv iuA izuw max.                                                                                                                                                                                                                                                         |