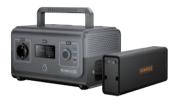

**RALLYE 600 MINI** HE600 MINI + 1x EB324

| Potencia :               | - 600W                                                                                                                                                                                                                                                                                                          |
|--------------------------|-----------------------------------------------------------------------------------------------------------------------------------------------------------------------------------------------------------------------------------------------------------------------------------------------------------------|
| Capacidad :              | - 324Wh máx.                                                                                                                                                                                                                                                                                                    |
| Tipo de batería :        | Li-ion NMC                                                                                                                                                                                                                                                                                                      |
| Dimensión (HE600 Mini) : | 28,70 x 17,8 x 16,60 cm                                                                                                                                                                                                                                                                                         |
| Peso :                   | - 2,90 kg                                                                                                                                                                                                                                                                                                       |
| Entrada :                | <ul> <li>Panel solar 15V-23V 10A máx. Compatible con MPPT<br/>Adaptador 180W</li> <li>Cargador de coche 12V 10A 120W máx.</li> </ul>                                                                                                                                                                            |
| Salida :                 | <ul> <li><sup>1</sup> Ix Salida de CA de onda sinusoidal pura 230V</li> <li>50Hz, total 600W (pico 1200W) máx.</li> <li>1x USB-C PD 100W, total 200W máx.</li> <li>2x USB-A QC3,0 28W, total 56W máx.</li> <li>1x Salida de carga inalámbrica 5/10/15W</li> <li>1x Puerto de coche 12V 10A 120W máx.</li> </ul> |

**RALLYE 600 MINI MAX** HE600 MINI + 1x EB324 + 1x UE256

| Potencia :               | 600W                                                                                                                                                                                                                                                 |
|--------------------------|------------------------------------------------------------------------------------------------------------------------------------------------------------------------------------------------------------------------------------------------------|
| Capacidad :              | 324Wh máx.                                                                                                                                                                                                                                           |
| Tipo de batería :        | NMC de iones de litio                                                                                                                                                                                                                                |
| Dimensión (HE600 Mini) : | 28,70 x 17,80 x 16,60 cm                                                                                                                                                                                                                             |
| Peso :                   | 2,90 kg                                                                                                                                                                                                                                              |
| Entrada :                | Panel solar 15V-23V 10A máx. Compatible con MPPT<br>Adaptador 180W<br>Cargador de coche 12V 10A 120W máx.                                                                                                                                            |
| Salida :                 | <ul> <li>1x Salida de CA de onda sinusoidal pura 230V</li> <li>50Hz, total 600W (pico 1200W) máx.</li> <li>1x USB-C PD 100W, total 200W máx.</li> <li>2x USB-A QC3,0 28W, total 56W máx.</li> <li>1x Salida de carga inalámbrica 5/10/15W</li> </ul> |
|                          | 1x Puerto de coche 12V 10A 120W máx.                                                                                                                                                                                                                 |