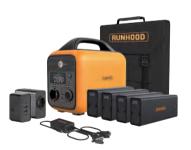

Potencia · ----- 600W

**RALLYE 600 PRO** HE600 + 4x EB324 + UE256 + AE80 + SERI 100

| Potencia :          | - 600W                                                                                                                                                                                                                                                                                       |
|---------------------|----------------------------------------------------------------------------------------------------------------------------------------------------------------------------------------------------------------------------------------------------------------------------------------------|
| Capacidad :         | - 1296Wh máx.                                                                                                                                                                                                                                                                                |
| Tipo de batería :   | NMC de iones de litio                                                                                                                                                                                                                                                                        |
| Dimensión (HE600) : | - 33 x 17,30 x 22,40 cm                                                                                                                                                                                                                                                                      |
| Peso :              | - 12,20 kg                                                                                                                                                                                                                                                                                   |
| Entrada :           | <ul> <li>Panel solar 15V-23V 10A máx. Compatible con MPPT</li> <li>Adaptador 180W</li> <li>1x USB-C PD 100W máx.</li> <li>Cargador de coche 12V 10A 120W máx.</li> </ul>                                                                                                                     |
| Salida :            | <ol> <li>1x Salida de CA de onda sinusoidal pura 230V</li> <li>50Hz, total 600W (pico 1200W) máx.</li> <li>2x USB-C PD 100W, total 200W máx.</li> <li>2x USB-A QC3,0 28W, total 56W máx.</li> <li>2x CC 12V 5A 60W, total 120W máx.</li> <li>1x Puerto de coche 12V 10A 120W máx.</li> </ol> |
|                     | ix Puerto de coche izv iuA izuw max.                                                                                                                                                                                                                                                         |

**RALLYE 1200 PRO** HE1200 + 4x EB324 + UE256 + AE80 + SERI 100 + SC200

| Potencia :           | - 1200W                                                                                                                                                                     |
|----------------------|-----------------------------------------------------------------------------------------------------------------------------------------------------------------------------|
| Capacidad :          | - 1296Wh máx.                                                                                                                                                               |
| Tipo de batería :    | NMC de iones de litio                                                                                                                                                       |
| Dimensión (HE1200) : | - 32 x 20 x 21 cm                                                                                                                                                           |
| Peso :               | - 12,9 kg                                                                                                                                                                   |
| Entrada :            | - Panel solar 15V-23V 10A máx. Compatible con MPPT<br>Adaptador 180W                                                                                                        |
|                      | La potencia máxima de entrada de CA es de 400W (230V 50Hz)<br>Cargador de coche 12V 10A 120W máx.                                                                           |
| Salida :             | <sup>-</sup> 2x Salida de CA de onda sinusoidal pura 230V<br>50Hz, total 1200W (pico 2400W) máx.<br>2x USB-C PD 100W, total 200W máx.<br>2x USB-A QC3.0 28W, total 56W máx. |
|                      | 1x Salida de carga inalámbrica 5/10/15W                                                                                                                                     |
|                      | 1x Puerto de coche 12V 10A 120W máx.                                                                                                                                        |