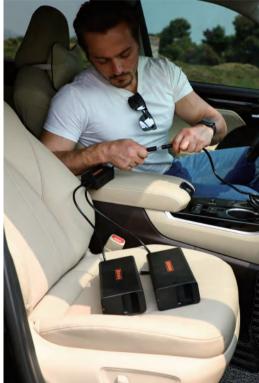

# SIN NECESIDAD DE ESPERAR, SOLO CAMBIAR

Con la serie RUNHOOD RALLYE, los usuarios pueden recargar las barras de energía cuando se agoten directamente con el panel solar y luego reemplazarlas en la estación central.