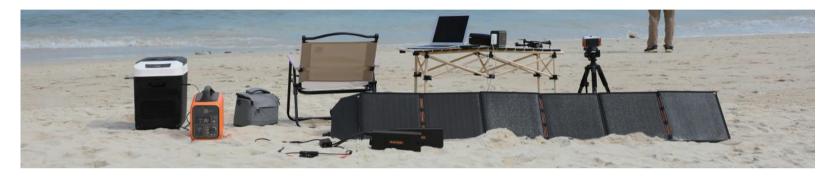

# Energía llimitada y Carga Inteligente

Estación de energía cargada mediante panel solar

Estación de energía cargada a través del coche

Estación de energía cargada a través de un tomacorriente de pared

# SIN NECESIDAD DE ESPERAR, SOLO CAMBIAR

Con la serie RUNHOOD RALLYE, los usuarios pueden recargar las barras de energía cuando se agoten directamente con el panel solar y luego reemplazarlas en la estación central.