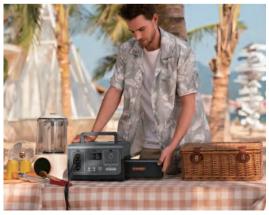

# ¡Mantente en Movimiento!

Con un diseño único y intercambiable, una innovadora batería enchufable y tecnología de sistema de reemplazo, la estación de energía portátil de la serie RUNHOOD Rallye suministra una energía conveniente y duradera, asegurando un rendimiento confiable en varios entornos. Cuando las baterías se agotan, puedes cambiarlas sobre la marcha, manteniendo encendidos tus electrodomésticos y dispositivos. La función rápida de reemplazo de la batería acorta eficazmente el tiempo de espera para cargar y te libera de problemas.

Siendo la única estación de energía portátil intercambiable del mercado, Runhood Rallye Series no solo es potente en función, sino que también ha dedicado grandes esfuerzos en apariencia y portabilidad. Su icónico diseño patentado lo convierte en la elección de confianza de muchos entusiastas del aire libre. Proporcionar energía ininterrumpida y un amplio grado de flexibilidad durante la carga y descarga realmente satisface la demanda de electricidad de los usuarios.