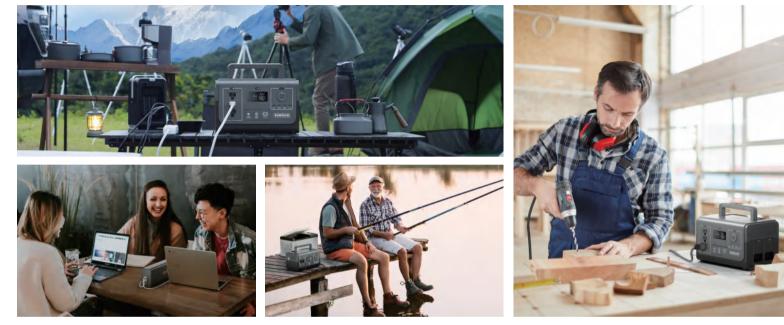

# POTENCIA PARA VARIOS ELECTRODOMÉSTICOS

Ya sean teléfonos móviles, tablets, drones u otros dispositivos, la estación de energía portátil RUNHOOD Rallye puede satisfacer sus necesidades de carga.

# SIN NECESIDAD DE ESPERAR, SOLO CAMBIAR

Con la serie RUNHOOD RALLYE, los usuarios pueden recargar las barras de energía cuando se agoten directamente con el panel solar y luego reemplazarlas en la estación central.

# No Importa a Dónde Te Lleve Tu Aventura, RUNHOOD Impulsa Tu Viaje

Explora el Mundo Carga Tu Vida Descansa Tranquilo con la Seguridad de RUNHOOD

Con nuestro innovador diseño intercambiable, recuperas la energía en segundos en lugar de esperar horas, asegurando un suministro continuo a tus dispositivos y electrodomésticos. La serie RUNHOOD Rallye ofrece una forma sin precedentes de utilizar la energía portátil. Tú decides la potencia. No hay límites en la capacidad. Hay más opciones para utilizar la energía que nunca antes. Con RUNHOOD, vives con libertad energética.