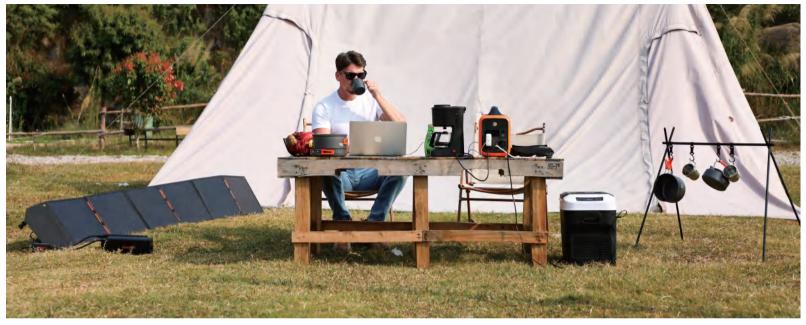

# Energía llimitada y Carga Inteligente

Estación de energía cargada mediante panel solar

Estación de energía cargada a través del coche

Estación de energía cargada a través de un tomacorriente de pared

# SIN NECESIDAD DE ESPERAR, SOLO CAMBIAR

Con la serie RUNHOOD RALLYE, los usuarios pueden recargar las barras de energía cuando se agoten directamente con el panel solar y luego reemplazarlas en la estación central.