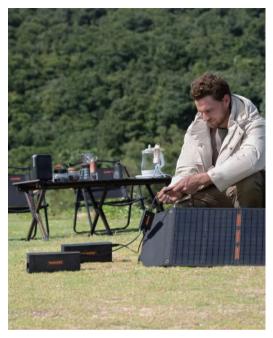

# SIN NECESIDAD DE ESPERAR, SOLO CAMBIAR

Con la serie RUNHOOD RALLYE, los usuarios pueden recargar las barras de energía cuando se agoten directamente con el panel solar y luego reemplazarlas en la estación central.

# No Importa a Dónde Te Lleve Tu Aventura, RUNHOOD Impulsa Tu Viaje

Explora el Mundo Carga Tu Vida Descansa Tranquilo con la Seguridad de RUNHOOD

Con nuestro innovador diseño intercambiable, recuperas la energía en segundos en lugar de esperar horas, asegurando un suministro continuo a tus dispositivos y electrodomésticos. La serie RUNHOOD Rallye ofrece una forma sin precedentes de utilizar la energía portátil. Tú decides la potencia. No hay límites en la capacidad. Hay más opciones para utilizar la energía que nunca antes. Con RUNHOOD, vives con libertad energética.