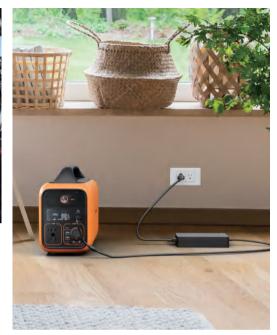

# Energía llimitada y Carga Inteligente

Estación de energía cargada mediante panel solar

Estación de energía cargada a través del coche

Estación de energía cargada a través de un tomacorriente de pared

# SIN NECESIDAD DE ESPERAR, SOLO CAMBIAR

Con la serie RUNHOOD RALLYE, los usuarios pueden recargar las barras de energía cuando se agoten directamente con el panel solar y luego reemplazarlas en la estación central.