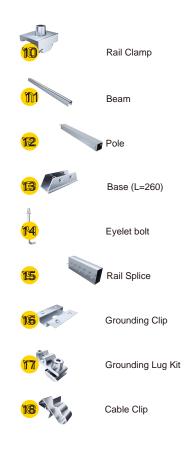

g System

- Waterproof

Recommend below 10°

Up to 60m/s

Up to 150cm Snow Load

Framed

Portrait/Landscape

BS EN, ASCE7-10, BS 6399, AS-NZS 1170

GB 50009-2012, MS 1553

AL-6005-T6, SUS304/410

Sliver/Black

10-year

For 1/2 cars Distance between footing

Carport for 2 cars-5x3: 318kg Net weight Carport for 3 cars-5x4: 436kg Carport for 6 cars-5x8: 757kg

## FEATURE

1. Expertly designed with practical strength, quality and aesth etics, making

suitable for any setting.

2. Light Alu-material, pre-drilled or pre-assembled parts, maki ng installation

and more precise, saving time on-site.

3. Several unique patented drainage designs, ensuring the best waterproof system for parking.

The structure is long-term in STALLATION

span while facing di erent environments.



## **COMPONENT**