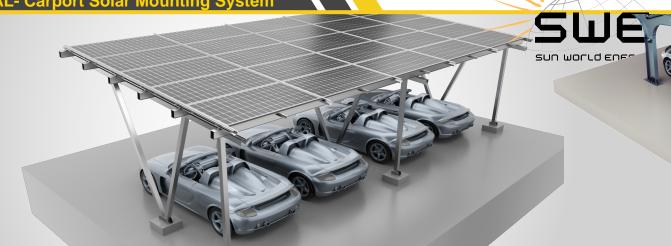

## SPECIFICATION

MetaGround-AL- Carport Solar Mounting System

- Waterproof

Recommend below 10°

Up to 60m/s

Up to 150cm Snow Load

Framed

Portrait/Landscape

BS EN, ASCE7-10, BS 6399, AS-NZS 1170

GB 50009-2012, MS 1553

AL-6005-T6, SUS304/410

Sliver/Black

10-year

For 1/2 cars Distance between footing

Carport for 2 cars-5x3: 318kg Net weight Carport for 3 cars-5x4: 436kg Carport for 6 cars-5x8: 757kg