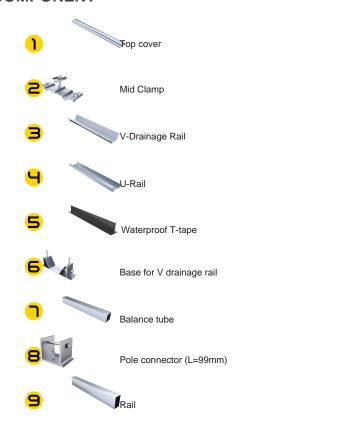

ing System

- Waterproof

Recommend below 10°

Up to 60m/s

Up to 150cm Snow Load

Framed

Portrait/Landscape

BS EN, ASCE7-10, BS 6399, AS-NZS 1170

GB 50009-2012, MS 1553

AL-6005-T6, SUS304/410

Sliver/Black

10-year

For 1/2 cars Distance between footing

Carport for 2 cars-5x3: 318kg Net weight Carport for 3 cars-5x4: 436kg Carport for 6 cars-5x8: 757kg

## FEATURE

1. Expertly designed with practical strength, quality and aesth etics, making

suitable for any setting.

2. Light Alu-material, pre-drilled or pre-assembled parts, maki ng installation

and more precise, saving time on-site.

3. Several unique patented drainage designs, ensuring the best waterproof system for parking.

The structure is long-term in STALLATION

span while facing di erent environments.



## **COMPONENT**